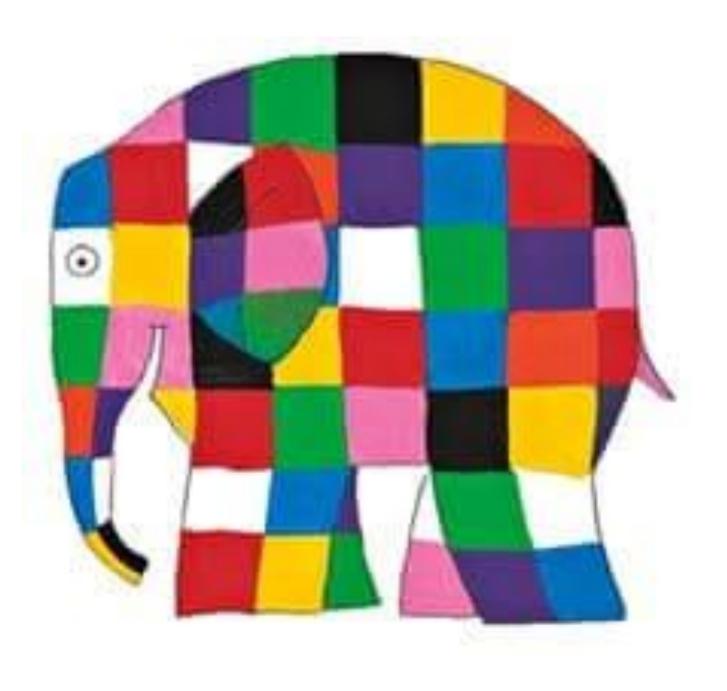

### 1. Who is this character?



## 2. What book is this character from?



3. Whose house does this character break into?



# 4. What is this character called?



#### 5. What is this bear called?



6. What is the name of this character?



#### 7. What is this book called?



8. What did this character come to the little girls house for?



9. What is the name of this elephant?



10. Who is this superhero?



11. What are these character's going on?



### 12. What is the name of this book

#### 13. Who do these characters live with?





14. What is the name of this character?



15. Can you name 2 different books that this character is in?



16. What do the characters in this book love?



17. What is this book called?



18. What is the name of this book?

#### 19. What book does this character belong to?





20. What is the name of the book that this character belongs to?