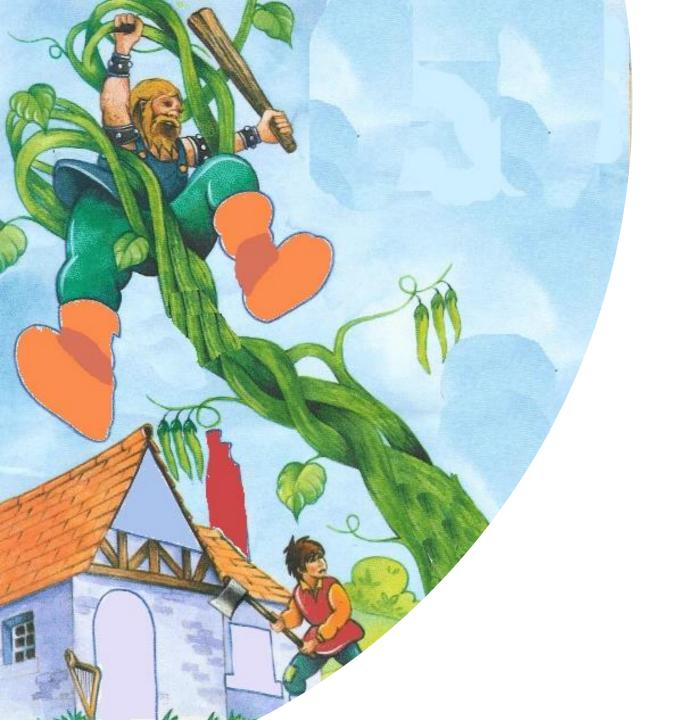

### 1. Who is this character?



## 2. What book is this character from?



3. Whose house does this character break into?



# 4. What is this character called?



#### 5. What is this bear called?



6. What is the name of this character?



#### 7. What is this book called?



8. What did this character come to the little girls house for?



9. What is the name of this elephant?



10. Who is this superhero?



11. What are these character's going on?



### 12. What is the name of this book

#### 13. Who do these characters live with?





14. What is the name of this character?



15. Can you name 2 different books that this character is in?



16. What do the characters in this book love?



17. What is this book called?



18. What is the name of this book?

#### 19. What book does this character belong to?





20. What is the name of the book that this character belongs to?