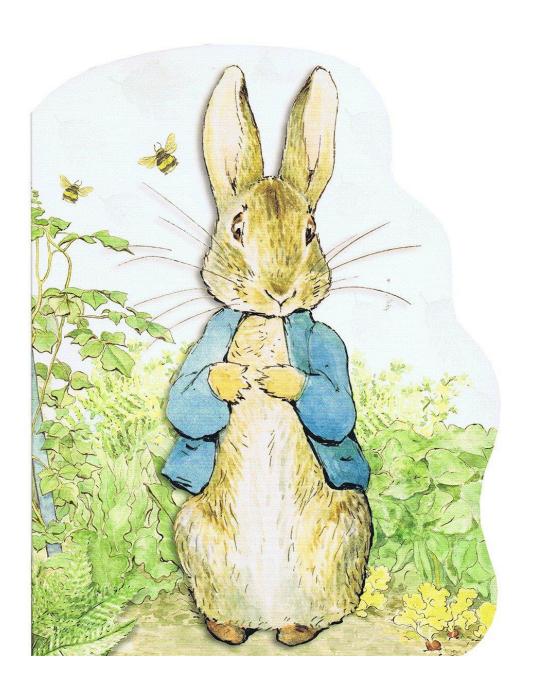

## 2. What book is this character from?

3. Whose house does this character break into?