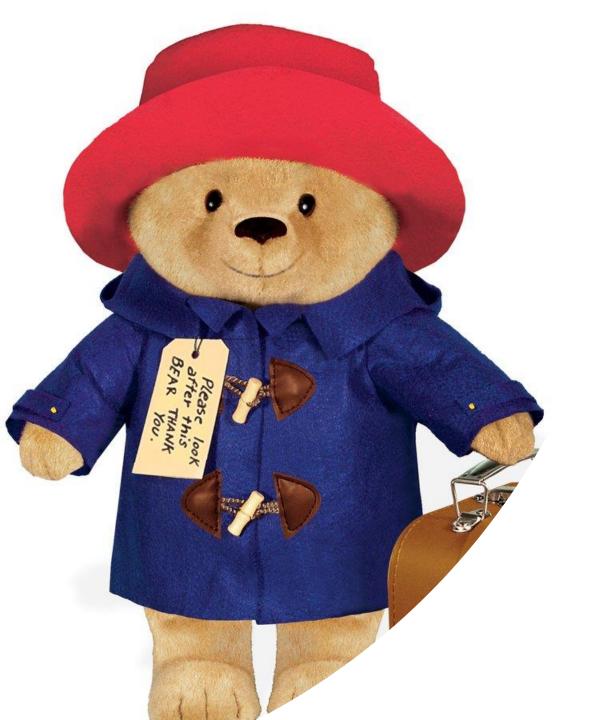

### 1. Who is this character?



## 2. What book is this character from?



3. Whose house does this character break into?



# 4. What is this character called?



#### 5. What is this bear called?



6. What is the name of this character?



#### 7. What is this book called?



8. What did this character come to the little girls house for?



9. What is the name of this elephant?



10. Who is this superhero?



11. What are these character's going on?



### 12. What is the name of this book

#### 13. Who do these characters live with?





14. What is the name of this character?



15. Can you name 2 different books that this character is in?



16. What do the characters in this book love?



17. What is this book called?



18. What is the name of this book?

#### 19. What book does this character belong to?





20. What is the name of the book that this character belongs to?