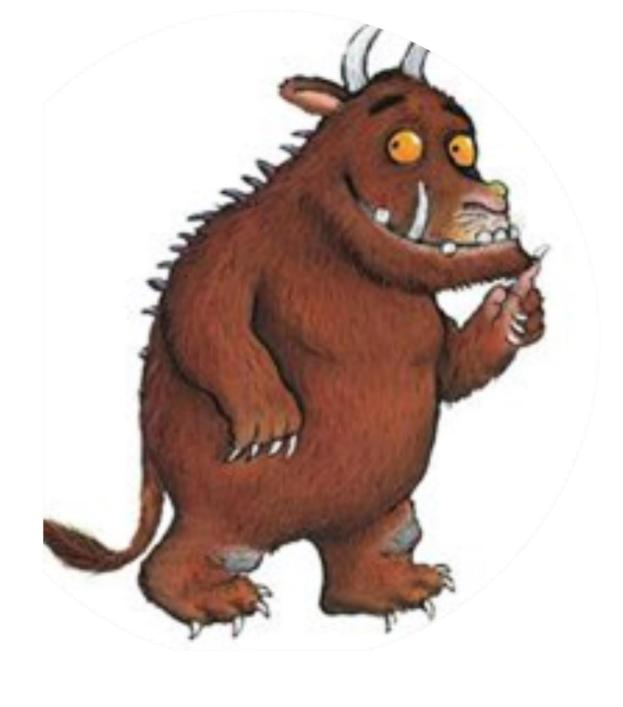

### 1. Who is this character?



## 2. What book is this character from?



3. Whose house does this character break into?



# 4. What is this character called?



#### 5. What is this bear called?



6. What is the name of this character?



#### 7. What is this book called?



8. What did this character come to the little girls house for?



9. What is the name of this elephant?



10. Who is this superhero?



11. What are these character's going on?



### 12. What is the name of this book

#### 13. Who do these characters live with?





14. What is the name of this character?



15. Can you name 2 different books that this character is in?



16. What do the characters in this book love?



17. What is this book called?



18. What is the name of this book?

#### 19. What book doe